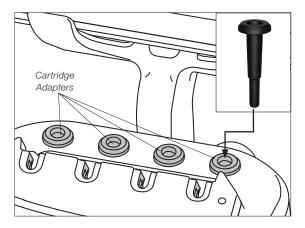

## Adapters Placement

The cartridge holder of B-IRON charging bases is designed for storing C210 cartridges.

Since C115 cartridges have a smaller diameter than C210 cartridges, these adapters must be used to store them in the cartridge holder.

Adapters must simply be inserted from above into the slots of the cartridge holder.