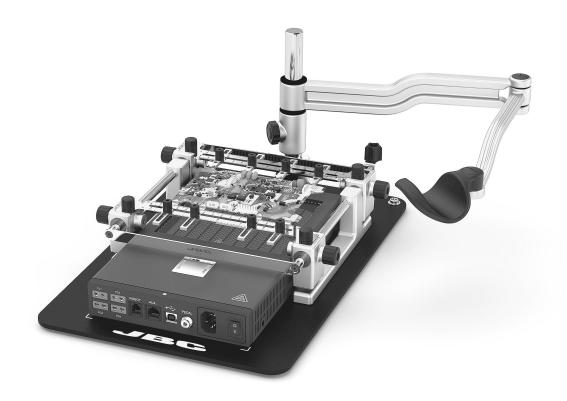

# Rework Bench for PCBs up to 13 x 13 cm / 5 x 5 in

This Plug & Play Guide corresponds to the following references:

### **Packing List**

The following items are included according to purchased station reference:

Preheater Set for PCBs up to 13 x 13 cm / 5 x 5 in ...... 1 unit

Ref. PHSE-9KB (100 V) Ref. PHSE-1KB (120 V) Ref. PHSE-2KB (230 V) 

# **Exploded View**