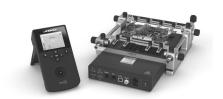

### **Packing List**

The following items are included according to purchased station reference:

Preheater Set for PCBs up to 13 x 13 cm / 5 x 5 in ...... 1 unit

Ref. PHSE-9KB (100 V) Ref. PHSE-1KB (120 V) Ref. PHSE-2KB (230 V) 