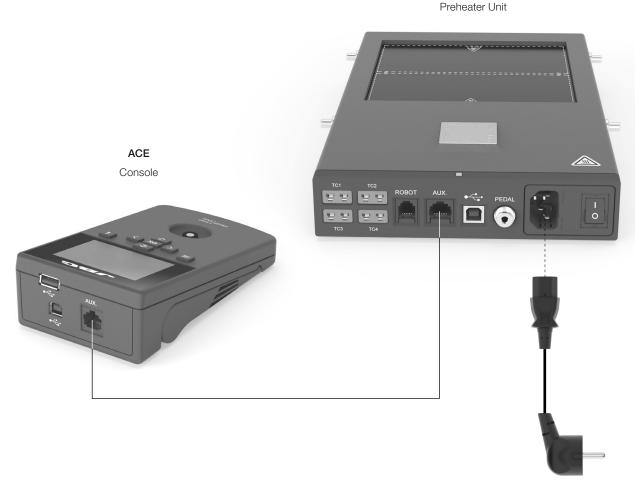

# **RBS**

# Rework Bench for PCBs up to 13 x 13 cm / 5 x 5 in

This Plug & Play Guide corresponds to the following references:

#### Ref.

RBS-9A (100 V) RBS-1A (120 V) RBS-2A (230 V)

#### Station

More Information at the product web page



### **Packing List**

The following items are included according to purchased station reference:









Preheater Set for PCBs up to 13 x 13 cm / 5 x 5 in ...... 1 unit

Ref. PHSE-9KB (100 V) Ref. PHSE-1KB (120 V) Ref. PHSE-2KB (230 V) 

#### Installation

## PHSE



**Power Cord**Included in PHSE Preheater



# **Exploded View**



#### **Specifications**

RBS

Rework Bench for PCBs up to 13 x 13 cm / 5 x 5 in

Ref. RBS-9A Ref. RBS-1A Ref. RBS-2A

- Package Dimensions / Weight: (L x H x W)

495 x 415 x 395 mm / 14.70 kg 19.49 x 16.34 x 15.55 in / 32.41 lb

Complies with CE standards.

ESD safe.



Warranty

Information regarding the warranty of each product can be found on the final page of its instruction manual.



This product should not be thrown in the garbage.

In accordance with the European directive 2012/19/EU, electronic equipment at the end of its life must be collected and returned to an authorized recycling facility.