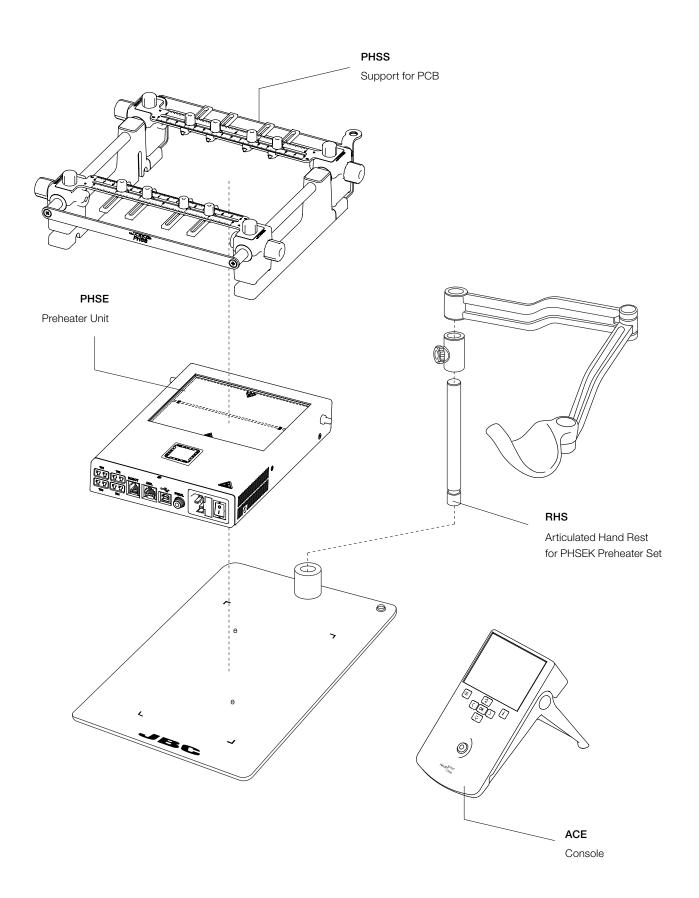

# **RBS**

# Rework Bench for PCBs up to 13 x 13 cm / 5 x 5 in

This Plug & Play Guide corresponds to the following references:

#### Ref.

RBS-9A (100 V) RBS-1A (120 V) RBS-2A (230 V)

#### Station

More Information at the product web page



### **Packing List**

The following items are included according to purchased station reference:









Preheater Set for PCBs up to 13 x 13 cm / 5 x 5 in ...... 1 unit

Ref. PHSE-9KB (100 V) Ref. PHSE-1KB (120 V) Ref. PHSE-2KB (230 V) 

#### Installation

## PHSE



**Power Cord**Included in PHSE Preheater



# **Exploded View**



#### **Specifications**

RBS

Rework Bench for PCBs up to 13 x 13 cm / 5 x 5 in

Ref. RBS-9A Ref. RBS-1A Ref. RBS-2A

- Package Dimensions / Weight: (L x H x W)

495 x 415 x 395 mm / 14.70 kg 19.49 x 16.34 x 15.55 in / 32.41 lb

Complies with CE standards.

ESD safe.



Warranty

Information regarding the warranty of each product can be found on the final page of its instruction manual.



This product should not be thrown in the garbage.

In accordance with the European directive 2012/19/EU, electronic equipment at the end of its life must be collected and returned to an authorized recycling facility.