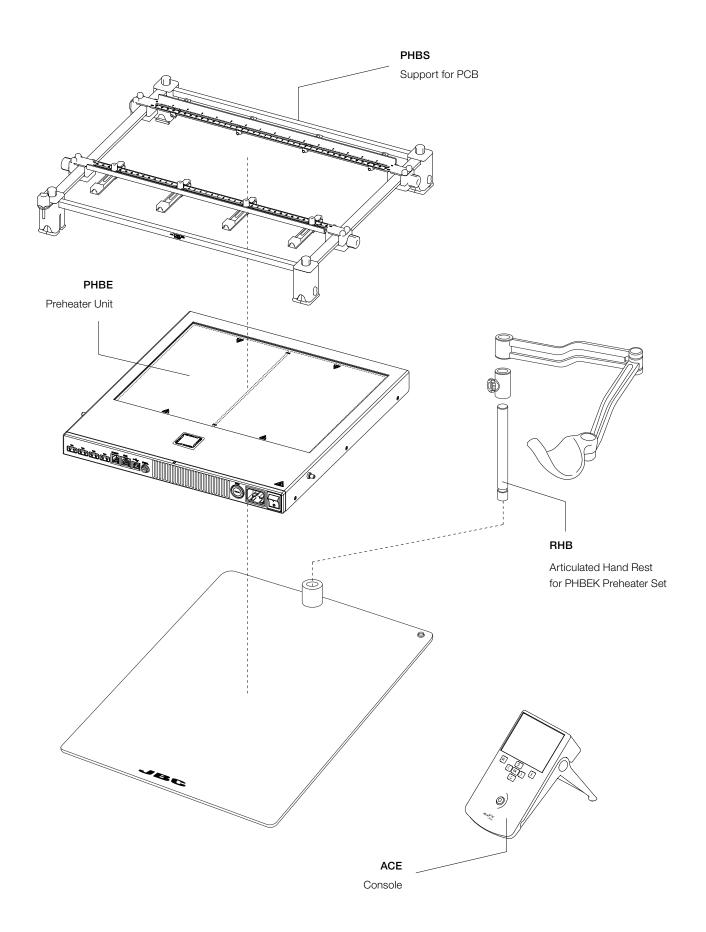

# **RBB**

Rework Bench for PCBs up to 36 x 28 cm / 14 x 11 in

This Plug & Play Guide corresponds to the following references:

#### Ref.

RBB-9A (100 V) RBB-1A (120 V) RBB-2A (230 V)

#### Station

More Information at the product web page



## **Packing List**

The following items are included according to purchased station reference:









Preheater Set for PCBs up to 36 x 28 cm / 14 x 11" ...... 1 unit

Ref. PHBE-9KB (100 V) Ref. PHBE-1KB (120 V) Ref. PHBE-2KB (230 V) 

#### Installation

#### PHBE

Preheater Unit





# **Exploded View**



### **Specifications**

RBB

Rework Bench for PCBs up to 36 x 28 cm / 14 x 11 in

Ref. RBB-9A Ref. RBB-1A Ref. RBB-2A

- Package Dimensions / Weight: (L x H x W)

685 x 610 x 525 mm / 31.31 kg 26.97 x 24.02 x 20.67 in / 69.03 lb

Complies with CE standards.

ESD safe.



Warranty

Information regarding the warranty of each product can be found on the final page of its instruction manual.



This product should not be thrown in the garbage.

In accordance with the European directive 2012/19/EU, electronic equipment at the end of its life must be collected and returned to an authorized recycling facility.