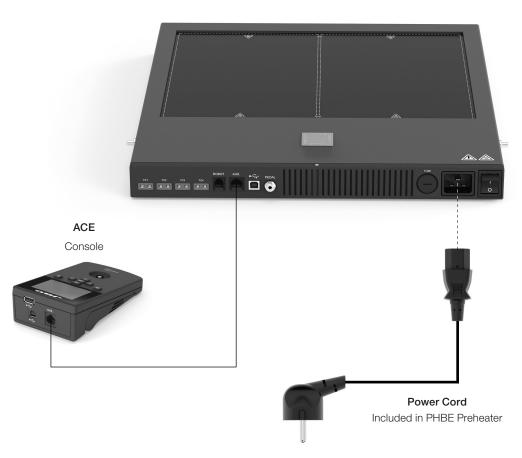

# **RBB**

Rework Bench for PCBs up to 36 x 28 cm / 14 x 11 in

This Plug & Play Guide corresponds to the following references:

#### Ref.

RBB-9A (100 V) RBB-1A (120 V) RBB-2A (230 V)

#### Station

More Information at the product web page



## **Packing List**

The following items are included according to purchased station reference:









Preheater Set for PCBs up to 36 x 28 cm / 14 x 11" ...... 1 unit

Ref. PHBE-9KB (100 V) Ref. PHBE-1KB (120 V) Ref. PHBE-2KB (230 V) 

#### Installation

#### PHBE

Preheater Unit





# **Exploded View**



### **Specifications**

RBB

Rework Bench for PCBs up to 36 x 28 cm / 14 x 11 in

Ref. RBB-9A Ref. RBB-1A Ref. RBB-2A

- Package Dimensions / Weight: (L x H x W)

685 x 610 x 525 mm / 31.31 kg 26.97 x 24.02 x 20.67 in / 69.03 lb

Complies with CE standards.

ESD safe.



Warranty

Information regarding the warranty of each product can be found on the final page of its instruction manual.



This product should not be thrown in the garbage.

In accordance with the European directive 2012/19/EU, electronic equipment at the end of its life must be collected and returned to an authorized recycling facility.