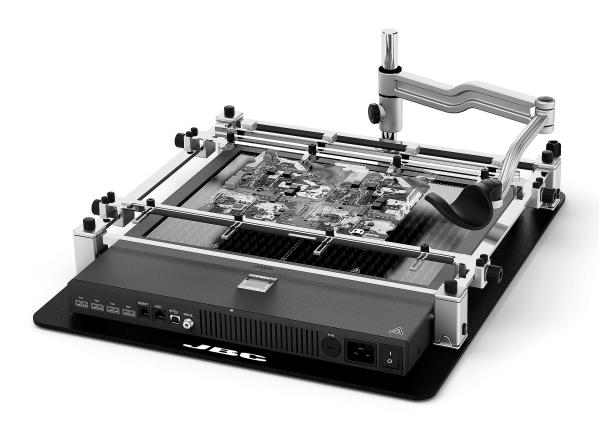

# **RBB**

Rework Bench for PCBs up to 36 x 28 cm / 14 x 11 in

This Plug & Play Guide corresponds to the following references:

#### Station

More Information at the product web page

#### PHBE

Preheater Unit