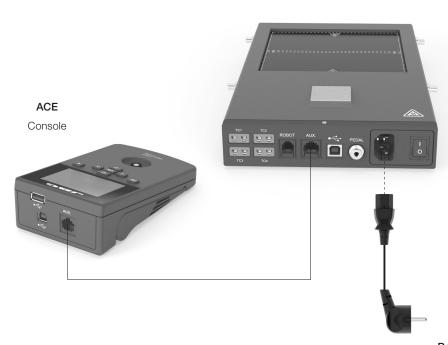

# Multiaxis Preheater Set for PCBs up to 13 x 13 cm / 5 x 5 in

This Plug & Play Guide corresponds to the following references:

Ref.

PHSM-9KA (100 V) PHSM-1KA (120 V) PHSM-2KA (230 V)

More Information on the product webpage



### Packing List

The following items are included according to purchased station reference:









| Preheater Set                        |   |      |
|--------------------------------------|---|------|
| for PCBs up to 13 x 13 cm / 5 x 5 in | 1 | unit |

Ref. PHSE-9B (100 V) Ref. PHSE-1B (120 V) Ref. PHSE-2B (230 V)

| Multiaxis Rotative Support                |    |
|-------------------------------------------|----|
| for PCBs up to 13 x 13 cm / 5 x 5 in 1 un | it |
| Ref. PSS-A                                |    |

#### Installation

# PHSE Preheater Unit



**Power Cord**Included in PHSE Preheater



## **Exploded View**



#### **Specifications**

PHSMK

Multiaxis Preheater Set for PCBs up to 13 x 13 cm / 5 x 5 in

Ref. PHSM-9KA Ref. PHSM-1KA Ref. PHSM-2KA

- Package Dimensions / Weight: (L x H x W)

444 x 395 x 271 mm / 7.21 kg 17.48 x 15.55 x 10.75 in / 15.90 lb

Complies with CE standards.

ESD safe.



Warranty

Information regarding the warranty of each product can be found on the final page of its instruction manual.



This product should not be thrown in the garbage.

In accordance with the European directive 2012/19/EU, electronic equipment at the end of its life must be collected and returned to an authorized recycling facility.