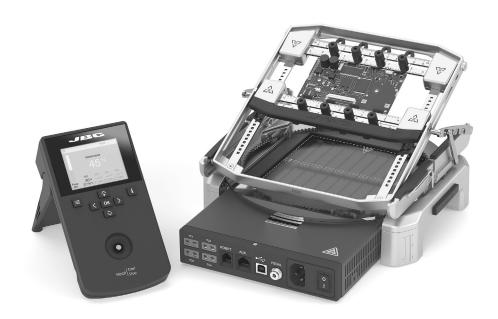

# **PHSMK**

# Multiaxis Preheater Set for PCBs up to 13 x 13 cm / 5 x 5 in

This Plug & Play Guide corresponds to the following references:

Ref.

PHSM-9KA (100 V) PHSM-1KA (120 V) PHSM-2KA (230 V)

More Information on the product webpage

# PHSE Preheater Unit

**Power Cord**Included in PHSE Preheater

## **Exploded View**