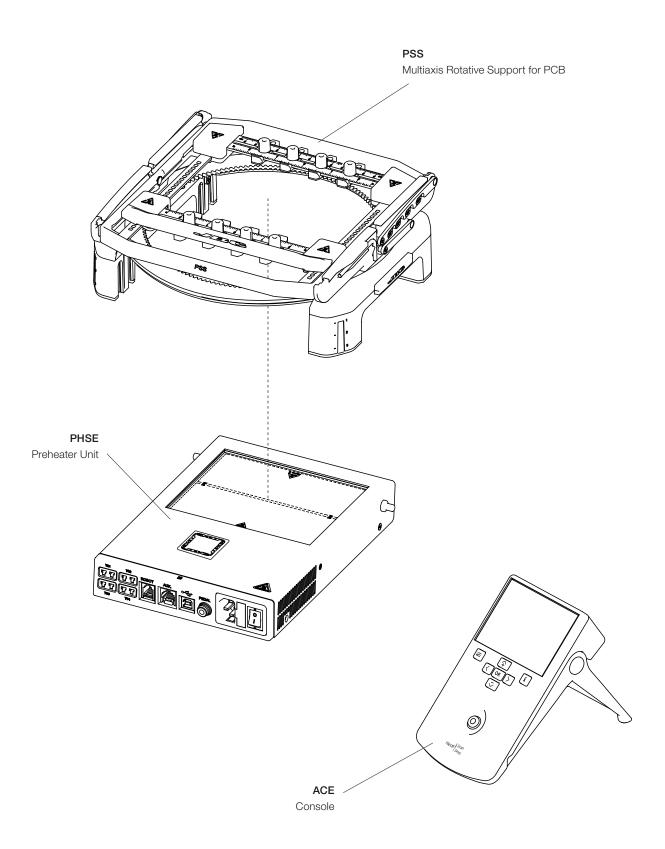

Plug & Play Guide corresponds to the following references:

Ref.

PHSM-9KA (100 V) PHSM-1KA (120 V) PHSM-2KA (230 V)

More Information on the product webpage



### Packing List

The following items are included according to purchased station reference:









| Preheater Set                        |   |      |
|--------------------------------------|---|------|
| for PCBs up to 13 x 13 cm / 5 x 5 in | 1 | unit |

Ref. PHSE-9B (100 V) Ref. PHSE-1B (120 V) Ref. PHSE-2B (230 V)

| Multiaxis Rotative Support                |    |
|-------------------------------------------|----|
| for PCBs up to 13 x 13 cm / 5 x 5 in 1 un | it |
| Ref. PSS-A                                |    |

#### Installation

# PHSE Preheater Unit



**Power Cord**Included in PHSE Preheater



## **Exploded View**



#### **Specifications**

PHSMK

Multiaxis Preheater Set for PCBs up to 13 x 13 cm / 5 x 5 in

Ref. PHSM-9KA Ref. PHSM-1KA Ref. PHSM-2KA

- Package Dimensions / Weight: (L x H x W)

444 x 395 x 271 mm / 7.21 kg 17.48 x 15.55 x 10.75 in / 15.90 lb

Complies with CE standards.

ESD safe.



Warranty

Information regarding the warranty of each product can be found on the final page of its instruction manual.



This product should not be thrown in the garbage.

In accordance with the European directive 2012/19/EU, electronic equipment at the end of its life must be collected and returned to an authorized recycling facility.