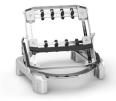

Ref. PHSE-9B (100 V) Ref. PHSE-1B (120 V) Ref. PHSE-2B (230 V)

| Multiaxis Rotative Support                |    |
|-------------------------------------------|----|
| for PCBs up to 13 x 13 cm / 5 x 5 in 1 un | it |
| Ref. PSS-A                                |    |

## **Exploded View**