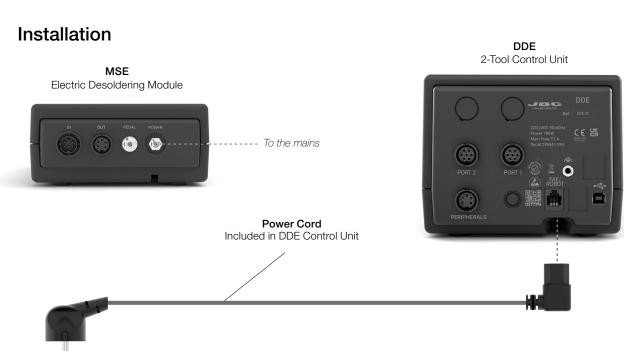

## **DDSE** 2-Tool Rework Station

This Plug & Play Guide corresponds to the following references:

Ref.

DDSE-9QE (100 V) DDSE-1QE (120 V) DDSE-2QE (230 V)



## **Packing List**

The following items are included according purchased station reference:





DDE 2-Tool Control Unit ..... 1 unit Ref. DDE-9C (100 V) Ref. DDE-1C (120 V) Ref. DDE-2C (230 V)











DR560 Desoldering Iron ..... 1 unit Ref. DR560-A



MSE

Ref. MSE-B





T245

ADS

Ref. T245-A

5





DRS Stand for DR560 ..... 1 unit Ref. DR-SF



Stand for T210 & T245 Handles ..... 1 unit Ref. AD-SF

General Purpose Handle ..... 1 unit





SCH Cartridge Holder ..... 1 unit Ref. SCH-A







## Installation

DDE

2-Tool Control Unit



## Specifications

DDSE

**2-Tool Rework Station** Ref. **DDSE-9QE** (100 V) Ref. **DDSE-1QE** (120 V) Ref. **DDSE-2QE** (230 V)

- Package Dimensions / Weight: (L x H x W)

Complies with CE standards. ESD safe.

525 x 318 x 347 mm / 13.12 kg 20.67 x 12.52 x 13.66 in / 28.93 lb



Warranty

Information regarding the warranty of each product can be found on the final page of its instruction manual.



This product should not be thrown in the garbage.

In accordance with the European directive 2012/19/EU, electronic equipment at the end of its life must be collected and returned to an authorized recycling facility.