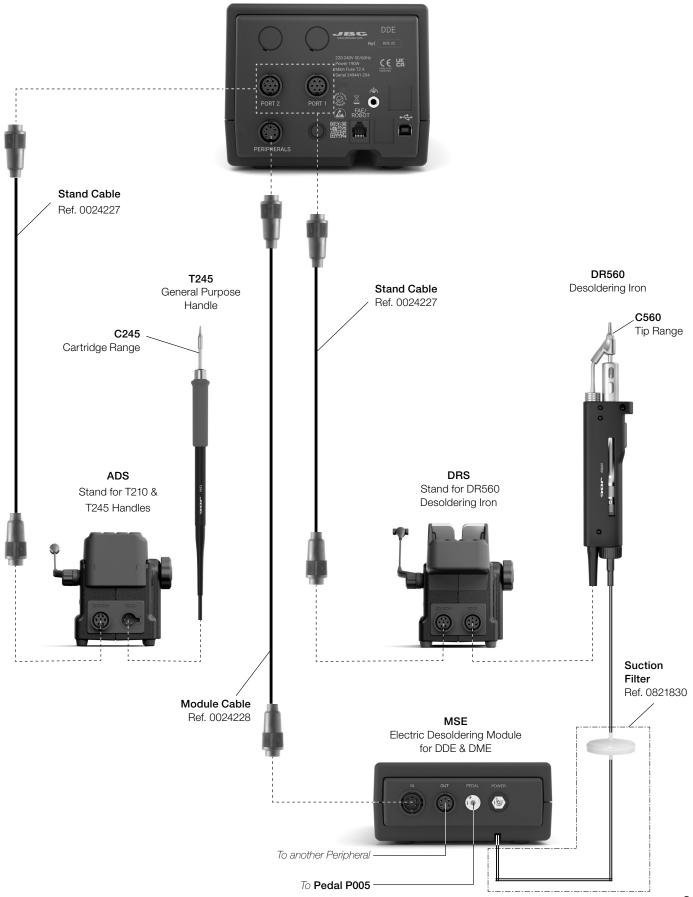

## **Packing List**

The following items are included according purchased station reference:

DDE 2-Tool Control Unit ..... 1 unit Ref. DDE-9C (100 V) Ref. DDE-1C (120 V) Ref. DDE-2C (230 V)

DR560 Desoldering Iron ..... 1 unit Ref. DR560-A

MSE

Ref. MSE-B

T245

ADS

Ref. T245-A

5

DRS Stand for DR560 ..... 1 unit Ref. DR-SF

Stand for T210 & T245 Handles ..... 1 unit Ref. AD-SF

General Purpose Handle ..... 1 unit

SCH Cartridge Holder ..... 1 unit Ref. SCH-A