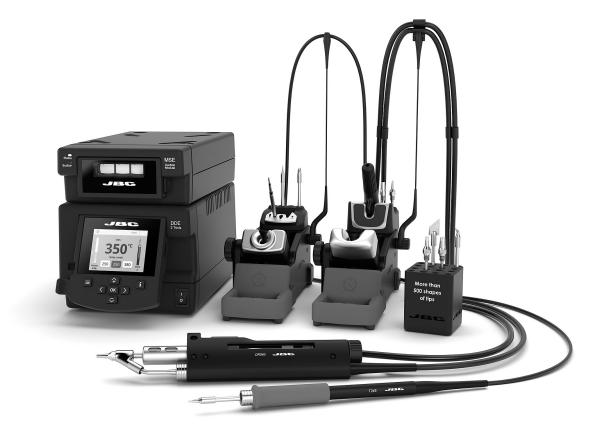

## **DDSE** 2-Tool Rework Station

This Plug & Play Guide corresponds to the following references:

Ref.

DDSE-9QE (100 V) DDSE-1QE (120 V) DDSE-2QE (230 V)

## **Packing List**

The following items are included according purchased station reference:

DDE 2-Tool Control Unit ..... 1 unit Ref. DDE-9C (100 V) Ref. DDE-1C (120 V) Ref. DDE-2C (230 V)

DR560 Desoldering Iron ..... 1 unit Ref. DR560-A

MSE

Ref. MSE-B

T245

ADS

Ref. T245-A

5

DRS Stand for DR560 ..... 1 unit Ref. DR-SF

Stand for T210 & T245 Handles ..... 1 unit Ref. AD-SF

General Purpose Handle ..... 1 unit

SCH Cartridge Holder ..... 1 unit Ref. SCH-A