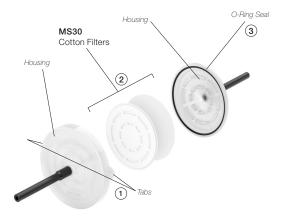

#### Replacement

To replace the filters, open the suction filter housing: Hold one side of the housing with one hand and with the fingers of the other hand press the tabs (1) on the other half of the housing.

Take both worn filters out and replace them with two new ones. **Note:** Do not insert more than 2 filters at the same time (2).

Before closing the housing, make sure that the o-ring seal is correctly fitted in place (3).

Finally, press both parts of the housing together.