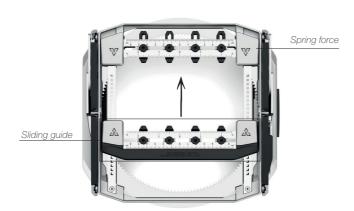

#### Set different heights to find your ideal position

or to adjust the distance between the PCB and the heating area of the preheater.

It allows **fast, easy and precise PCB changing**, guaranteeing proper positioning thanks to the sliding guide and the spring force.