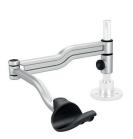

## Make your work more comfortable

Makes **working more comfortable** enabling a more relaxed hand position and reducing fatigue, which makes it perfect for working processes like placing components, soldering, picking with tweezers or solder feeding.

# HRL Articulated Left Hand Rest It also provides a point of support very close to the working zone. Allows adjustment for different positions according to your work needs.