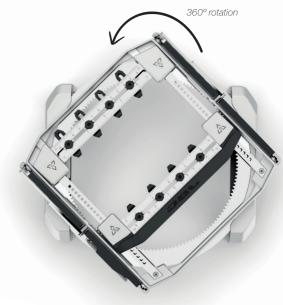

# PSS Multiaxis Rotative PCB Support

Perfect to help you perform all your soldering and rework jobs in any position.

- Ensures fast and precise PCB handling in any position.
- Turn your PCB upside-down (180°) in one movement.
- Ideal for repetitive soldering jobs, saving you time and optimizing workflow.
- Designed to simplify your work, with or without preheater.