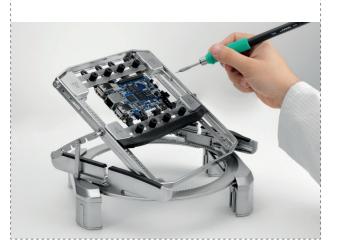

# PSS Multiaxis Rotative PCB Support

Perfect to help you perform all your soldering and rework jobs in any position.

- Ensures fast and precise PCB handling in any position.
- Turn your PCB upside-down (180°) in one movement.
- Ideal for repetitive soldering jobs, saving you time and optimizing workflow.
- Designed to simplify your work, with or without preheater.