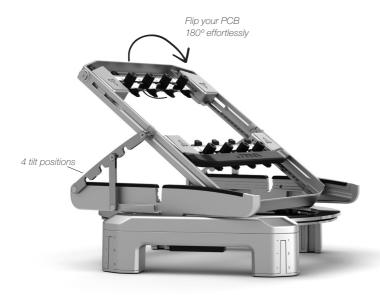

#### Turn your PCB upside down (180°) in one movement.

This has the advantage that the PCB does not have to be repositioned if soldering is to be carried out on the top and on the bottom side of the PCB.

It is also possible to fix the support choosing between 4 different tilt positions: 25°, 35°, 45° and 55°.