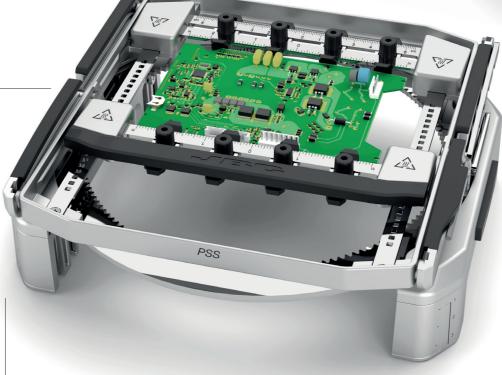

#### Adaptability

#### Set different heights to find your ideal position

or to adjust the distance between the PCB and the heating area of the preheater.

It allows **fast, easy and precise PCB changing**, guaranteeing proper positioning thanks to the sliding guide and the spring force.