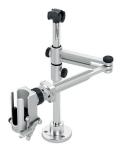

#### **RWT** Adjustable Rework Arm

It supports Heaters Hose Set allowing hands-free operation. Due to an included adapter unit the rework arm is suitable for JTSE and TESE.

Tool Holder allows inclination and rotation adjustment.