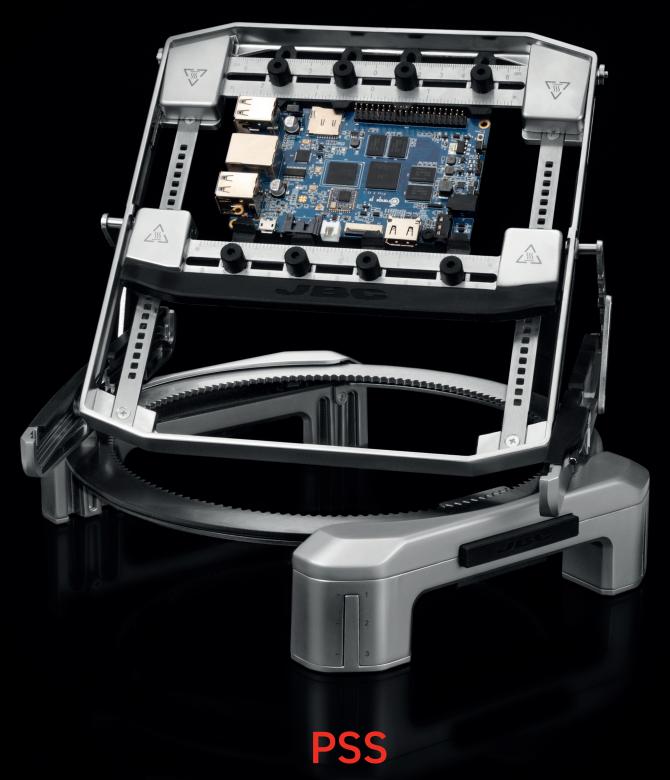

# PSS Multiaxis Rotative PCB Support

Perfect to help you perform all your soldering and rework jobs in any position.

- Ensures fast and precise PCB handling in any position.
- Turn your PCB upside-down (180°) in one movement.
- Ideal for repetitive soldering jobs, saving you time and optimizing workflow.
- Designed to simplify your work, with or without preheater.

#### Turn your PCB upside down (180°) in one movement.

This has the advantage that the PCB does not have to be repositioned if soldering is to be carried out on the top and on the bottom side of the PCB.

It is also possible to fix the support choosing between 4 different tilt positions: 25°, 35°, 45° and 55°.

#### Set different heights to find your ideal position

or to adjust the distance between the PCB and the heating area of the preheater.

It allows **fast, easy and precise PCB changing**, guaranteeing proper positioning thanks to the sliding guide and the spring force.