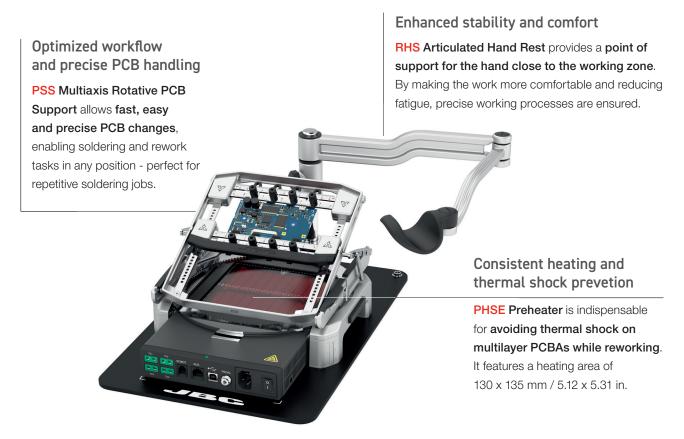

# PSS Multiaxis Rotative PCB Support

Perfect to help you perform all your soldering and rework jobs in any position.

- Ensures fast and precise PCB handling in any position.
- Turn your PCB upside-down (180°) in one movement.
- Ideal for repetitive soldering jobs, saving you time and optimizing workflow.
- Designed to simplify your work, with or without preheater.

#### Turn your PCB upside down (180°) in one movement.

This has the advantage that the PCB does not have to be repositioned if soldering is to be carried out on the top and on the bottom side of the PCB.

It is also possible to fix the support choosing between 4 different tilt positions: 25°, 35°, 45° and 55°.

#### Set different heights to find your ideal position

or to adjust the distance between the PCB and the heating area of the preheater.

It allows **fast, easy and precise PCB changing**, guaranteeing proper positioning thanks to the sliding guide and the spring force.