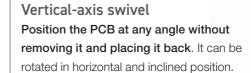

Optimize workflow with fast and precise PCB handling



# PSS Multiaxis Rotative PCB Support

Perfect to help you perform all your soldering and rework jobs in any position.

- Ensures fast and precise PCB handling in any position.
- Turn your PCB upside-down (180°) in one movement.
- Ideal for repetitive soldering jobs, saving you time and optimizing workflow.
- Designed to simplify your work, with or without preheater.





#### Horizontal-axis swivel

#### Turn your PCB upside down (180°) in one movement.

This has the advantage that the PCB does not have to be repositioned if soldering is to be carried out on the top and on the bottom side of the PCB.

It is also possible to fix the support choosing between 4 different tilt positions: 25°, 35°, 45° and 55°.









#### Adaptability

#### Set different heights to find your ideal position

or to adjust the distance between the PCB and the heating area of the preheater.

It allows **fast, easy and precise PCB changing**, guaranteeing proper positioning thanks to the sliding guide and the spring force.



### The optimal rework set for maximum soldering quality

An optimal set for precision rework, **RBSM Multiaxis Rework Bench** ensures maximum soldering quality by combining three key features:



## Make your work more comfortable

Makes **working more comfortable** enabling a more relaxed hand position and reducing fatigue, which makes it perfect for working processes like placing components, soldering, picking with tweezers or solder feeding.



# HRL Articulated Left Hand Rest It also provide