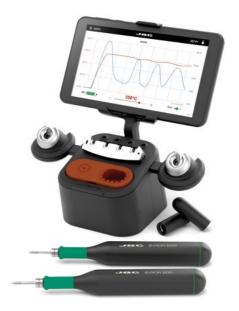

#### **B-IRON 500**

**Battery-Powered Soldering Station** For electronic production and intensive jobs.

The backup B-IRON DUAL system ensures continuous work in mass production

### **B-IRON DUAL 500**

**Dual Battery-Powered Soldering Station** Allows continuous work in mass production.

## **Expansion Kits**

Easily expand its capabilities with our Expansion Kits, allowing you to add an extra tool and create the perfect setup for any task.