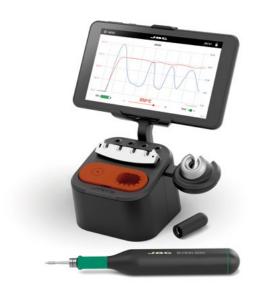

## Battery-Powered Stations

#### **B-IRON 100**

**Light Battery-Powered Soldering Station** Designed for R&D and individual jobs.