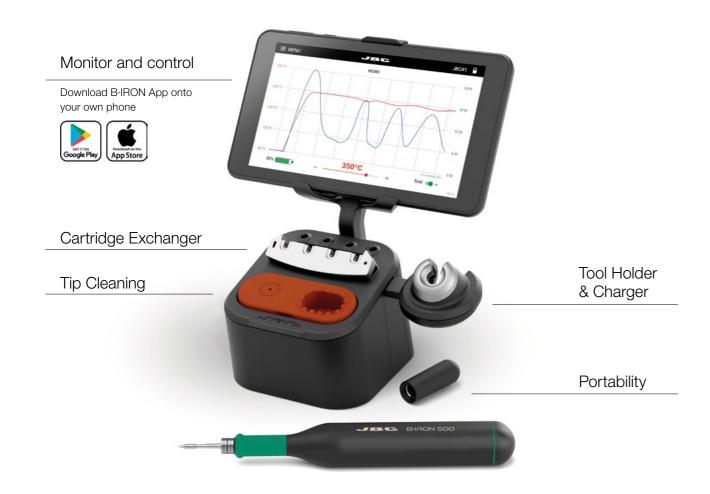

## Most Efficient Soldering System

B-IRON uses JBC Exclusive Heating System, which ensures an extremely quick temperature recovery reaching 350°C in less than 3 seconds.

## Battery-Powered Stations