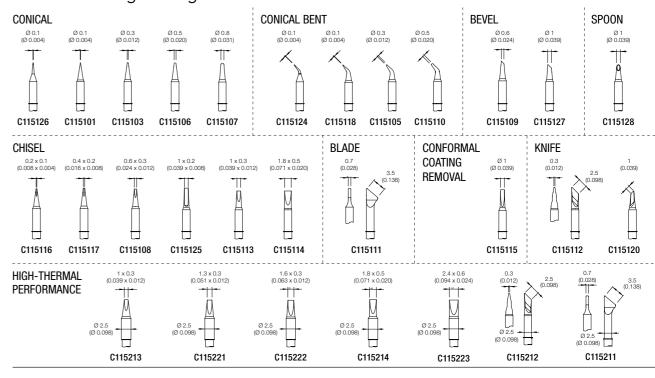

## C115 Cartridge Range

C000000 High Thermal Efficiency Cartridges: These are characterised by their optimised tip geometries which achieve improved thermal efficiencies of up to 40%.

C = 0.1 (0.039)

C = 5 (0.197)