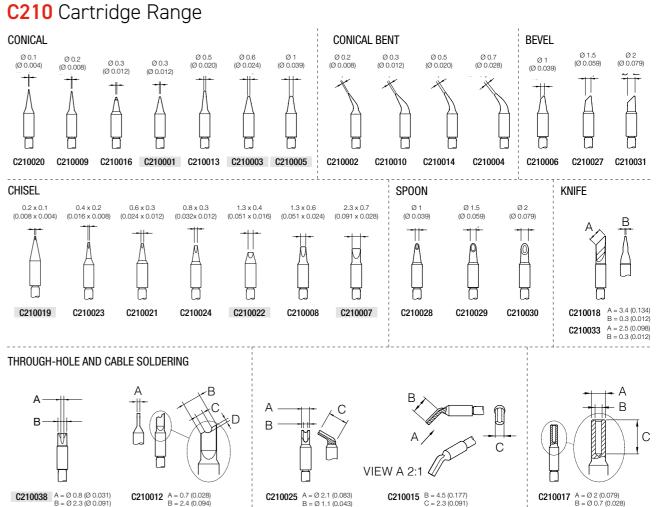

## C115 Cartridge Range

C000000 High Thermal Efficiency Cartridges: These are characterised by their optimised tip geometries which achieve improved thermal efficiencies of up to 40%.

C = 0.1 (0.039)

C = 5 (0.197)