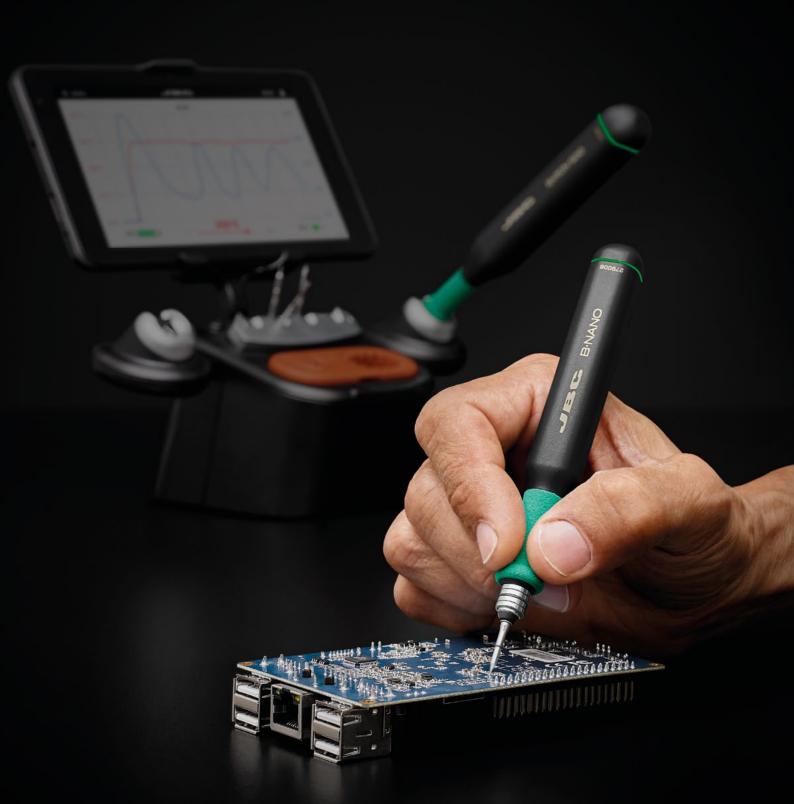

# BIRON

All the power and control in a revolutionary Battery-Powered System

## The easiest way of soldering

Our technology lets you work without any limitations

## B·NANO Nano Handle

- iaiiaio
- Ergonomic & Lightweight
- Labs and R&D
- High-Precision Soldering in hard-to-reach areas

#### **B-IRON NANO**

Battery-Powered Nano Soldering Station High-Precision Soldering in hard-to-reach areas.