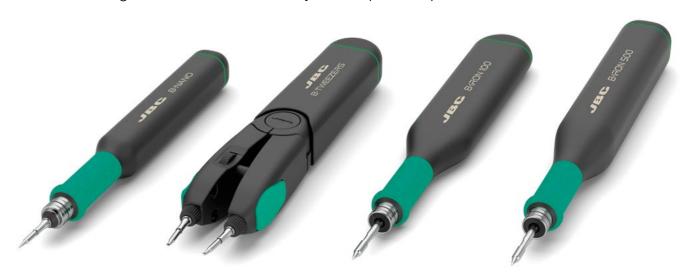

## B·NANO Nano Handle

- iaiiaio
- Ergonomic & Lightweight
- Labs and R&D
- High-Precision Soldering in hard-to-reach areas

## Nano Tweezers

- Comfort & Precision
- Labs and R&D
  - Rework Jobs

### Light Handle

- Ergonomic & Lightweight
- Labs and R&DIndividual Jobs

## B·500 Handle

- Power & Capacity
  - Production
- Intensive Jobs