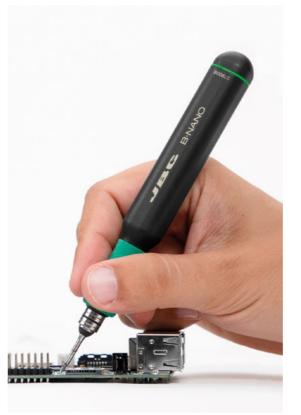

## B·NANO Nano Handle

- iaiiaio
- Ergonomic & Lightweight
- Labs and R&D
- High-Precision Soldering in hard-to-reach areas

#### **B-IRON NANO**

Battery-Powered Nano Soldering Station High-Precision Soldering in hard-to-reach areas.