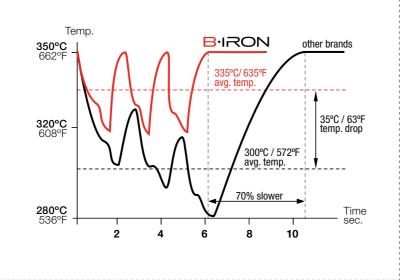

## Most Efficient Soldering System

B-IRON uses JBC Exclusive Heating System, which ensures an extremely quick temperature recovery reaching 350°C in less than 3 seconds.