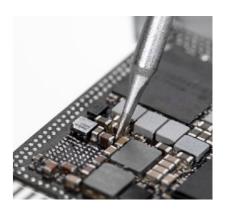

## Nano Tweezers

- Comfort & Precision
- Labs and R&D
  - Rework Jobs

#### **B-IRON TWEEZERS**

**Battery-Powered Rework Station** Highest precision when reworking SMDs.