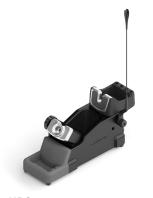

## **Packing List**

The following items are included according purchased station reference:

HDE

Heavy Duty Control Unit ...... 1 unit

Ref. HDE-9UD (100 V) Ref. HDE-1UD (120 V) Ref. HDE-2UD (230 V)

Stand for T470 Heavy Duty Handles ...... 1 unit

Ref. HD-SF

Cartridge Holder ...... 1 unit

Ref. SCH-A

Thermal Insulator Grip HD Handle ...... 1 unit

Ref. T470-FA (cartridge not included)