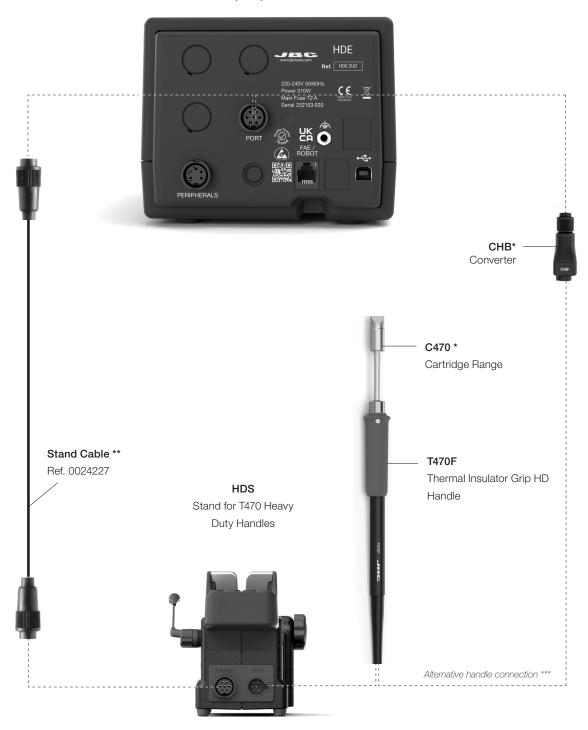

### Installation

## Installation

**HDE**Heavy Duty Control Unit

<sup>\*</sup> Not included, sold separately

<sup>\*\*</sup> Included in HDS Stand for T470

<sup>\*\*\*</sup> To save space, handle can be directly connected to the control units with the CHB Converter