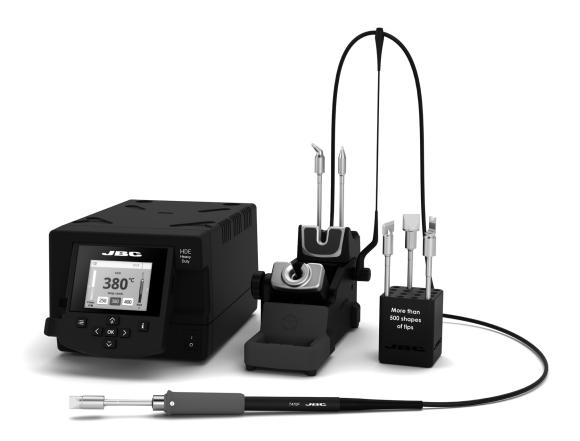

## **Packing List**

The following items are included according purchased station reference:

HDE

Heavy Duty Control Unit ...... 1 unit

Ref. HDE-9UD (100 V) Ref. HDE-1UD (120 V) Ref. HDE-2UD (230 V)

Stand for T470 Heavy Duty Handles ...... 1 unit

Ref. HD-SF

Cartridge Holder ...... 1 unit

Ref. SCH-A

Thermal Insulator Grip HD Handle ...... 1 unit

Ref. T470-FA (cartridge not included)