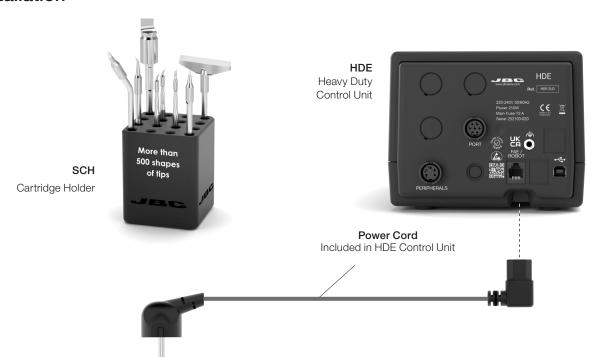

### Installation

## Installation

**HDE**Heavy Duty Control Unit

<sup>\*</sup> Not included, sold separately

<sup>\*\*</sup> Included in HDS Stand for T470

<sup>\*\*\*</sup> To save space, handle can be directly connected to the control units with the CHB Converter