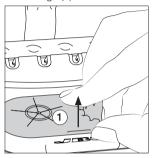

# Wiper Replacement

Lift the wiper by using the recess on the edge (1).

Assemble the new wiper onto the charging base (3). Make sure that the brass wool is on the far left and that there is space for the wiper on the right.