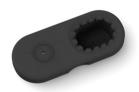

# Wiper Replacement

Lift the wiper by using the recess on the edge (1).

Assemble the new wiper onto the charging base (3). Make sure that the brass wool is on the far left and that there is space for the wiper on the right.

Remove the wiper from the charging base (2).

Press it down and make sure that the wiper membrane is correctly inserted all around (4).