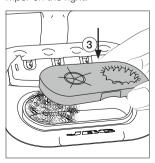

# Wiper Replacement

Lift the wiper by using the recess on the edge (1).

Assemble the new wiper onto the charging base (3). Make sure that the brass wool is on the far left and that there is space for the wiper on the right.