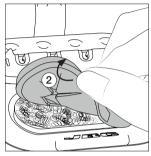

Remove the wiper from the charging base (2).

Press it down and make sure that the wiper membrane is correctly inserted all around (4).