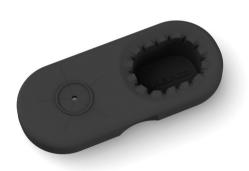

# Wiper Replacement

Lift the wiper by using the recess on the edge (1).

Assemble the new wiper onto the charging base (3). Make sure that the brass wool is on the far left and that there is space for the wiper on the right.

Remove the wiper from the charging base (2).

Press it down and make sure that the wiper membrane is correctly inserted all around (4).