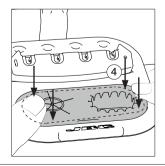

Remove the wiper from the charging base (2).

Press it down and make sure that the wiper membrane is correctly inserted all around (4).